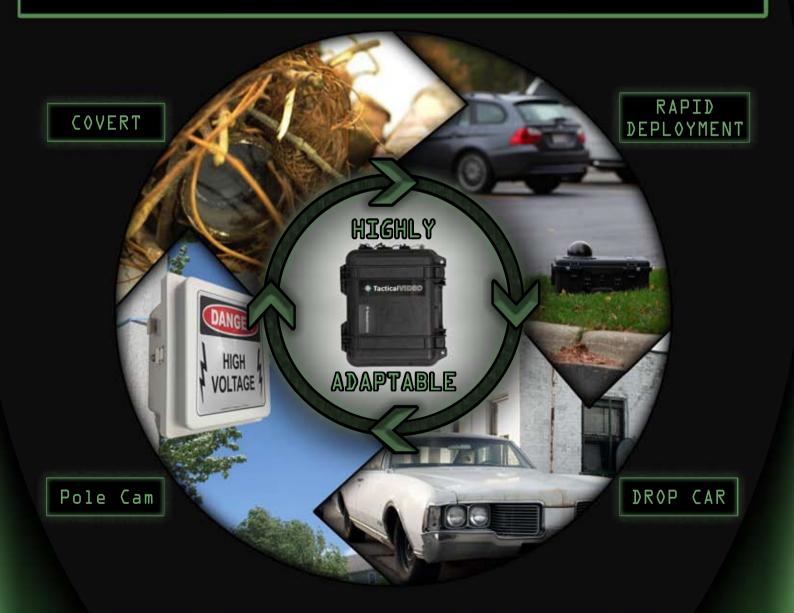

MODULAR SURVEILLANCE PLATFORM

PUT CAMERAS WHERE WIRES CAN'T GO

# **FEATURES**

- -Turnkey, Integrated System
- -Clear, Hi-Definition Images
- -Drop-and-Go Deployment
- -Multiple types of missions from a single system
- -Optimized Cellular 4G LTE/xLTE
- -View & Command from anywhere with mobile devices
- -Secure, encrypted, real-time video transmission
- -Analytics for automated detections -Text message/email alerts tell you when to watch
- -Rugged and durable construction