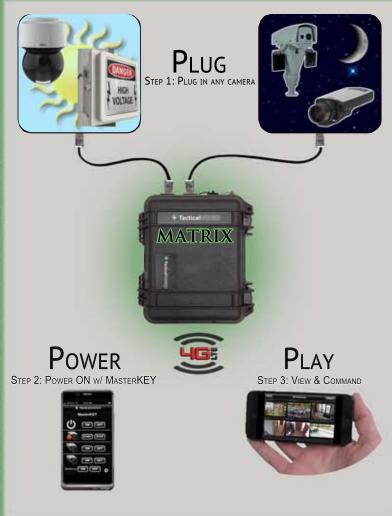

# **FEATURES**

- -Turnkey, Integrated System
- -Clear, Hi-Definition Images
- -Drop-and-Go Deployment
- -Multiple types of missions from a single system
- -Optimized Cellular 4G LTE/xLTE
- -View & Command from anywhere with mobile devices
- -Secure, encrypted, real-time video transmission
- -Analytics for automated detections -Text message/email alerts tell you when to watch
- -Rugged and durable construction

### CAMERA COMPATIBILITY

- IP and Analog support
- High definition video

## VIDEO MANAGEMENT

- OnBoard DVR
- Easy To Use, High Qulaity

### COMMUNICATIONS

- Verizon 4G LTE/xLTE
- High Power WiFi and PtMp

#### POWER

- 12vDC operation @ 0.4-2 amps
- POE (802.3af/at) @ 30Watts
- MasterKEY integration
- Remotely power 4 components

## EXTERNAL CONNECTIONS

- 1 to 10 Ethernet Connections
- 12vDC input/output
- Cellular antennas
- Analog Cameras (optional)